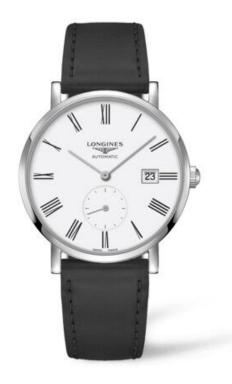

# THE LONGINES ELEGANT COLLECTION

### L4.812.4.11.0

# Case

Shape:Round

Material:Stainless steel

reflective coating on both sides

Case Back: Transparent case back with sapphire crystal

Dimension:Ø 39.00 mm

Lug distance:20 mm

Thickness:9.75 mm

Water Resistance: Water-resistant to 3 bar

Weight:58.4 g

#### **Dial and Hands**

Dial colour: White matt Hour markers: Painted Roman numerals Hands:Silvered polished hands

# **Movement and Functions**

Movement Type:Automatic

Caliber:L891

Glass:Scratch-resistant sapphire crystal, with several layers of anti- Movement Description:Self-winding mechanical movement beating at 25'200 vibrations per hour, with a power reserve of approximately 72 hours

Functions: Hours, minutes, small second at 6 o'clock and date

### **Strap**

Material: Vegetable material

Colour:Black

Buckle:With buckle

Interchangeability: Easily change your bracelet/strap thanks to the Longines interchangeable system